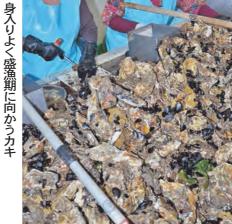

身入りが震災後最もいい上、目立ったへい死やシケ被害もないことから、 ズンを100ヶほど上回る1700ヶ弱の出荷が見込まれますが、当初の これより大幅な増加が期待されます。 鮮カキの共販が10月6日に始まり、これから盛漁期を迎えます。 昨シー () ()

高橋文生部会長

合いが全国的に強まり、

売り場も広がって供給が

不足、共販の平均キロ単

も

撋

5月)

です。昨シーズンは宮城

産が身入りで勝って引き

| きい。むき子は高齢化を見たい。むき子は高齢化                                                                                                                                                                                                             | ができ安心して増やせたの支所は生産量ができ安心して増                                                                                                                                                |
|------------------------------------------------------------------------------------------------------------------------------------------------------------------------------------------------------------------------------------|---------------------------------------------------------------------------------------------------------------------------------------------------------------------------|
| たこともあり、2千小弱<br>たこともあり、2千小弱<br>にない信仰びるとみている。<br>たては1500円くらい、悪く<br>でにない信段だ。身入り<br>がっいてくれば昨シーズンのような<br>がついてくれば昨シーズンのような<br>がついてくれば昨シーズンのような<br>がったため養殖がよく、広<br>したため養殖が減<br>したため養殖が減<br>したため養殖が減<br>したため養殖が減<br>したたの<br>を<br>にないにないたろう | がついてともあり、2千小弱のたこともあり、2千小弱のたちのでは、よくて、たてしたのでにない値段だ。身入のしたため養殖がよく、たちのでにない値段だ。身入のたちの種ガキのでにない。時シーズンのようが、1620円にはして、時年の日でにない値段だ。身入のしたのでにないを見かられるだろのでにないでたため養殖がよく、たいる。ある程度がよく、たいる。 |